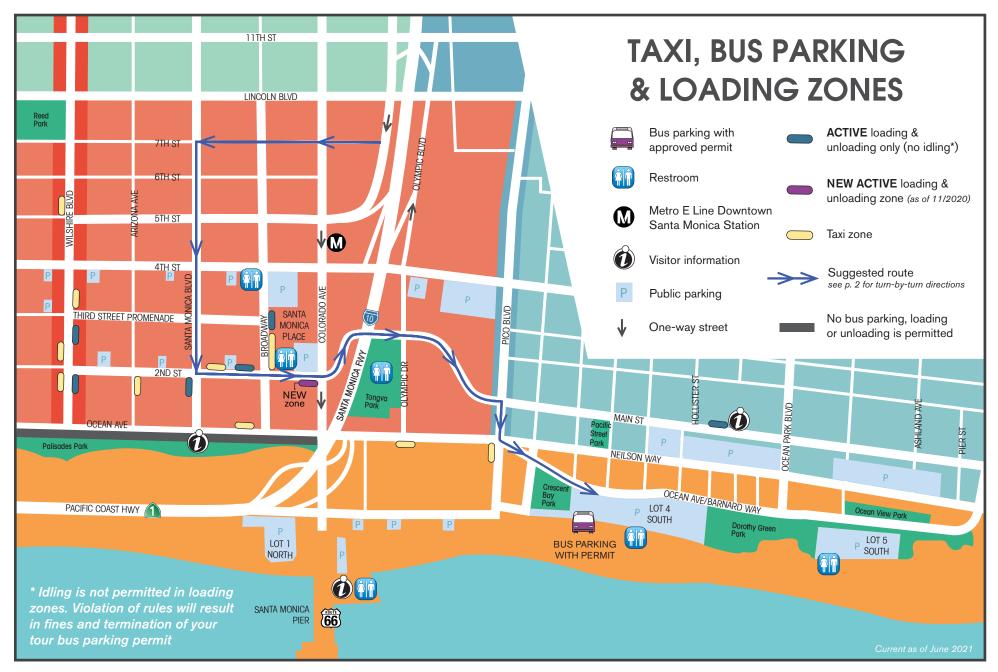

#### **Loading Areas:**

Active loading and unloading are only permitted at designated locations. Idling and temporary parking are strictly prohibited. Use of any areas outside of the designated loading and unloading zones may result in the termination of your tour bus parking permit. Please note that loading areas are subject to removal or relocation at any time.

- 2<sup>nd</sup> street, eastside, between Broadway and Santa Monica Blvd
- 2<sup>nd</sup> street, westside, between Colorado Blvd and Broadway
- Broadway, southside, between 2<sup>nd</sup> St and Third Street Promenade
- Santa Monica Blvd., northside, between Ocean Ave and 2<sup>nd</sup> St
- Wilshire Blvd., southside, between 2<sup>nd</sup> St and Third Street Promenade
- Wilshire Blvd., southside, between Ocean Ave and 2<sup>nd</sup> St
- · Main St., eastside, between Hollister St and Norman Pl

# **SUGGESTED ROUTE:**

- Exit 10 West at Lincoln Blvd
- Continue on Olympic Blvd
- Right on 7th St
- Left on Santa Monica Blvd
- Left on 2nd St
- Continue on 2nd St (Main St)
- Right on Pico Blvd
- Left on Ocean Ave (Barnard Way)

# LOADING AREAS:

Active loading and unloading is only permitted at the following places. Idling and temporary parking are strictly prohibited. Use of any areas outside of the designated loading and unloading zones may result in the termination of your tour bus parking permit. Information is subject to change.

- 2nd St, eastside, between Broadway and Santa Monica Blvd
- 2nd St, westside, between Colorado Blvd and Broadway
- Broadway, southside, between 2nd St and Third Street Promenade
- Santa Monica Blvd, northside, between Ocean Ave and 2nd St
- Wilshire Blvd, southside, between 2nd St and Third Street Promenade
- Wilshire Blvd, southside, between Ocean Ave and 2nd St
- Main St, eastside, between Hollister St and Norman Pl