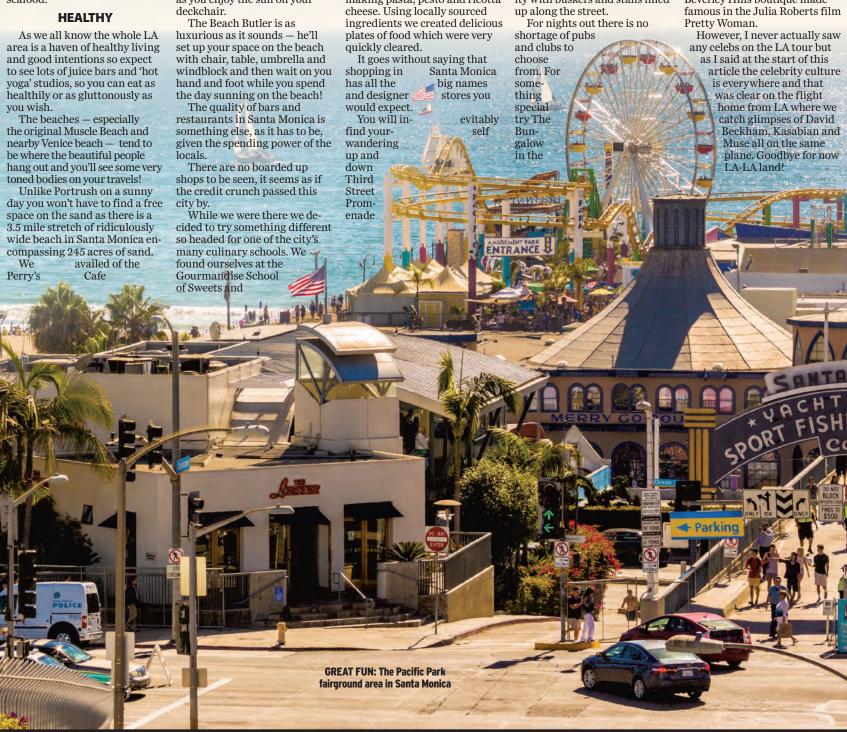

A lot of local folk may be familiar with Santa Monica thanks to BBC presenter Steall with how he loves the place when he escapes there several

Life is a beach

FAMILY FRIENDLY: Santa Monica

County beaches. After you have dropped off your bikes on the famous 100-year-old pier make sure to explore this Aladdin's cave of amusements which is home to the Pacific Park fairground. It has all the usual rides including a rollercoaster and a ferris wheel - the world's only solar-powered version — which is a Santa Monica institution and

gives great views of the coast. However don't be expecting Universal Studios theme park type rides on the pier as it is not that kind of place. If you want that the Disneyland Resort and Universal theme parks in LA

are only 30 minutes away. Underneath the pier you will find an aquarium which is informative and fun for children. You'll recognise the pier as

phen Nolan who has regaled us

times a year.

If you heed my advice and head to Santa Monica the one thing you MUST do is hire a bike and cycle along the beachfront, passing the power joggers or the athletic and suntanned volleyball players as well as the lifeguards in their Baywatch