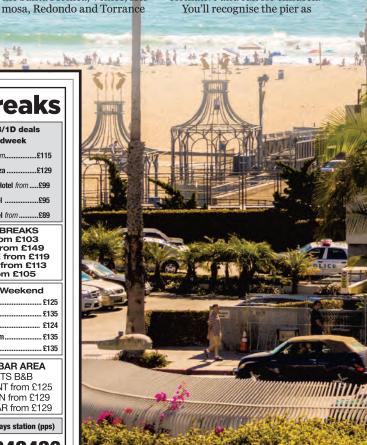

and sounds of Santa Monica's famous pier, as Chris Martin and Gywneth Paltrow did recently.

When I was there, staying at the luxurious Fairmont Hotel, we spotted the lead singer of AC/DC, Brian Johnson, driving along in one of his famous sports cars. But for the most part you are unlikely to notice anyone as they all seem to blend in with the locals.

A lot of local folk may be familiar with Santa Monica thanks to BBC presenter Steall with how he loves the place when he escapes there several

Life is a beach

FAMILY FRIENDLY: Santa Monica

County beaches. After you have dropped off your bikes on the famous 100-year-old pier make sure to explore this Aladdin's cave of amusements which is home to the Pacific Park fairground. It has all the usual rides including a rollercoaster and a ferris wheel - the world's only solar-powered version — which is a Santa Monica institution and

are only 30 minutes away. Underneath the pier you will find an aquarium which is informative and fun for children. You'll recognise the pier as

phen Nolan who has regaled us

times a year.

If you heed my advice and head to Santa Monica the one thing you MUST do is hire a bike and cycle along the beachfront, passing the power joggers or the athletic and suntanned volleyball players as well as the lifeguards in their Baywatch

# in Santa Monica, the city made famous in the movies

soon as you see it as has been in dozens of films including (to name but a few), Iron Man, Bean, Titanic, The Lost Boys, Forrest Gump (there is a Bubba Gump Shrimp Company Restaurant on the pier, owned by the company that produced the film), Not Another Teen Movie, 2012 and Ruthless People (the pier is the site of the movie's climactic final scene).